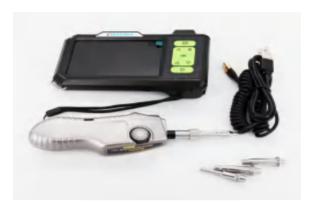

## FIM-5 Fiber Microscope

- 400X magnification, <1 μm resolution for clear image
- 4.3 inch display to capture and video data, SD card to save data
- Universal USB port to connect Windows, Linux OTDR, Laptop
- 50+ tips for UPC, APC, MPO, 60 angled connector inspection

| Items                                  | Specifications |     |
|----------------------------------------|----------------|-----|
| FIM-5 Probe                            |                |     |
| Magnification                          | 400X           |     |
| Resolution                             | <1µm           |     |
| View of Field                          | X: 680µm       |     |
|                                        | Υ: 510μm       |     |
| Focus Way                              | Manual         |     |
| Focus Speed                            | 2~5s           |     |
| Alignment                              | >98%           |     |
| Laser Source                           | Blue LED       |     |
| Output Port                            | Type-C         |     |
| Size                                   | 180x22x56mm    |     |
| Weight                                 | 110g           |     |
| FIM-5 Display                          |                |     |
| Screen                                 | 4.3 inch       |     |
| Capacity/RAM                           | 8G             |     |
| Input                                  | Type-C USB     |     |
| Battery                                | 3500mAh Li-ion |     |
| Resolution                             | 1920*1080      |     |
| Working hours                          | 4hours         |     |
| Standard Accessories                   |                |     |
| FIM-5 Probe                            |                | 1pc |
| 4.3 inch display                       |                | 1pc |
| 2.5 PC-M (For 2.5mm PC male connector) |                | 1pc |
| SC-PC-F(For SC-PC female bulkhead)     |                | 1pc |
| FC-PC-F(For FC-PC female bulkhead)     |                | 1pc |
| LC-PC-F (For LC-PC female bulkhead)    |                | 1pc |
| Soft case                              |                | 1pc |