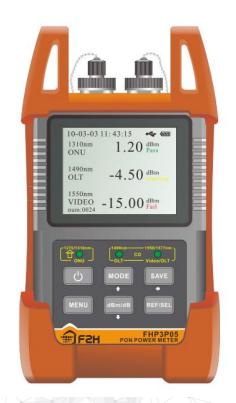

## FHP3P05 10G PON Power Meter

## **Description:**

FHP3P05 is a portable, high quality 10G PON optical power meter. It is specifically designed to meet the rapid growth of FTTx market with PON technologies. It is capable to measure all five signal(1270nm, 1310nm, 1490nm, 1550nm and 1577nm) that carry voice, data and video. FHP3P05 can measure not only downstream 1490nm/1577nm and 1550nm optical signal, but also accurately detect and measure the upstream burst 1270nm/1310nm signal sent from ONU. The simple operation and accurate measurement make FHP3P05 become an ideal tool for PON installation and maintenance.

## Features:

- \*Applicable to XG(S)PON/10G EPON and G/E PON optical power testing
- \*Support downstream 1490nm/1550nm/1577nm test
- \*Support upstream 1310nm/1270nm test
- \*With threshold setting and clear Pass/Fail indicator
- \*1000 groups of data storage