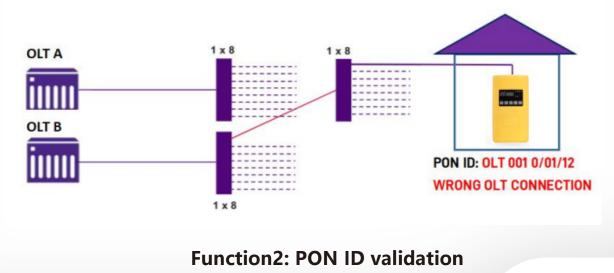

**Function1: ODN loss testing** 

For troubleshooting, the PMT-200 can derive the PON ID which helps the technician to understand why an ONT is not synching up with the OLT, typically when the PON ID is incorrect the fiber has been attached to an incorrect port.