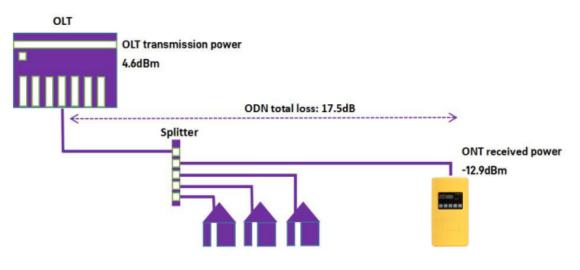

## **GPON ONT EMULATION**

The PMT-200 GPON ONT emulation is ideal for many different GPON testing scenarios. It can be used for FTTH deployments, troubleshooting and validation. For deployment purposes, the PMT-200 can be used get the OLT Tx optical power, the ONT Rx optical power and the ODN loss from OLT to ONT.

**Function1: ODN loss testing** 

For troubleshooting, the PMT-200 can derive the PON ID which helps the technician to understand why an ONT is not synching up with the OLT, typically when the PON ID is incorrect the fiber has been attached to an incorrect port.